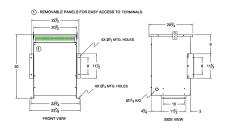

#### **SCHEMATIC/DIAGRAM AND DIMENSION PICTURES**

Three Phase Autotransformer with a capacity of 45kVA, transforming 550Y Volts to 208Y Volts

#### PRODUCT SPECIFICATIONS

| PRODUCT SPECIFICATIONS     |                                                                                      |
|----------------------------|--------------------------------------------------------------------------------------|
| Weight                     | 207 lbs                                                                              |
| Phases                     | <u>3</u>                                                                             |
| kVA                        | <u>45</u>                                                                            |
| Connection                 | 3PhA-NT-1                                                                            |
| Primary Voltage            | <u>550</u>                                                                           |
| Primary Max Current        | 47.2A                                                                                |
| Primary Markings           | <u>H1-H2-H3</u>                                                                      |
| Primary Terminals          | #2-14 AWG                                                                            |
| Secondary Voltage          | 208                                                                                  |
| Secondary Max Current      | <u>124.9A</u>                                                                        |
| Secondary Markings         | <u>X1-X2-X3</u>                                                                      |
| Secondary Terminals        | 300MCM-6                                                                             |
| Primary Taps               | N/A                                                                                  |
| Conductor Material         | Copper                                                                               |
| Insulation Class           | 220°C (Class H)                                                                      |
| BIL (Insulation) Level     | <u>10kV</u>                                                                          |
| Efficiency (@35% Load) %   | N/A                                                                                  |
| Impedance Range            | <u>2.5 – 4.5%</u>                                                                    |
| Sound (db)                 | <u>45</u>                                                                            |
| Enclosure Type             | NEMA 3R Indoor                                                                       |
| Enclosure Size             | <u>E3R-6</u>                                                                         |
| Finish/Colour              | Polyester Powder Coat – ANSI/ASA 61 Grey                                             |
| Standards & Certifications | CSA Certified File No. LR34493, UL Listed File No. E108255, ISO 9001:2015 Registered |