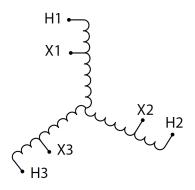

#### **SCHEMATIC/DIAGRAM AND DIMENSION PICTURES**

Three Phase Autotransformer with a capacity of 45kVA, transforming 550Y Volts to 208Y Volts

#### PRODUCT SPECIFICATIONS

| PRODUCT SPECIFICATIONS     |                                                                                      |
|----------------------------|--------------------------------------------------------------------------------------|
| Weight                     | 207 lbs                                                                              |
| Phases                     | <u>3</u>                                                                             |
| kVA                        | <u>45</u>                                                                            |
| Connection                 | 3PhA-NT-1                                                                            |
| Primary Voltage            | <u>550</u>                                                                           |
| Primary Max Current        | 47.2A                                                                                |
| Primary Markings           | <u>H1-H2-H3</u>                                                                      |
| Primary Terminals          | #2-14 AWG                                                                            |
| Secondary Voltage          | 208                                                                                  |
| Secondary Max Current      | <u>124.9A</u>                                                                        |
| Secondary Markings         | <u>X1-X2-X3</u>                                                                      |
| Secondary Terminals        | 300MCM-6                                                                             |
| Primary Taps               | N/A                                                                                  |
| Conductor Material         | Copper                                                                               |
| Insulation Class           | 220°C (Class H)                                                                      |
| BIL (Insulation) Level     | <u>10kV</u>                                                                          |
| Efficiency (@35% Load) %   | N/A                                                                                  |
| Impedance Range            | <u>2.5 – 4.5%</u>                                                                    |
| Sound (db)                 | <u>45</u>                                                                            |
| Enclosure Type             | NEMA 3R Indoor                                                                       |
| Enclosure Size             | <u>E3R-6</u>                                                                         |
| Finish/Colour              | Polyester Powder Coat – ANSI/ASA 61 Grey                                             |
| Standards & Certifications | CSA Certified File No. LR34493, UL Listed File No. E108255, ISO 9001:2015 Registered |