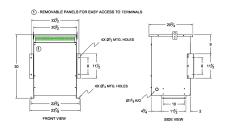

#### **SCHEMATIC/DIAGRAM AND DIMENSION PICTURES**

Three Phase Autotransformer with a capacity of 45kVA, transforming 600Y Volts to 230Y Volts