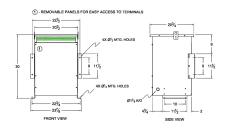

#### **SCHEMATIC/DIAGRAM AND DIMENSION PICTURES**

Three Phase Autotransformer with a capacity of 75kVA, transforming 120Y Volts to 240Y Volts