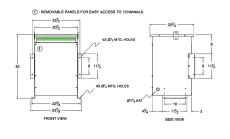

### **SCHEMATIC/DIAGRAM AND DIMENSION PICTURES**

Three Phase Autotransformer with a capacity of 75kVA, transforming 120Y Volts to 240Y Volts