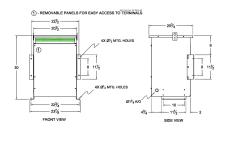

#### **SCHEMATIC/DIAGRAM AND DIMENSION PICTURES**

Three Phase Autotransformer with a capacity of 45kVA, transforming 416Y Volts to 208Y Volts