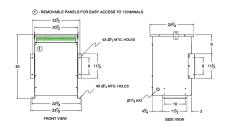

#### **SCHEMATIC/DIAGRAM AND DIMENSION PICTURES**

Three Phase Autotransformer with a capacity of 75kVA, transforming 240Y Volts to 347Y Volts