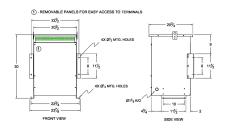

#### **SCHEMATIC/DIAGRAM AND DIMENSION PICTURES**

Three Phase Autotransformer with a capacity of 75kVA, transforming 347Y Volts to 240Y Volts