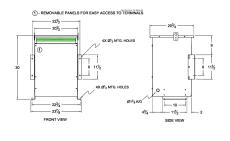

#### **SCHEMATIC/DIAGRAM AND DIMENSION PICTURES**

Three Phase Autotransformer with a capacity of 75kVA, transforming 347Y Volts to 240Y Volts