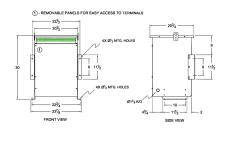

#### **SCHEMATIC/DIAGRAM AND DIMENSION PICTURES**

Three Phase Autotransformer with a capacity of 75kVA, transforming 416Y Volts to 240Y Volts