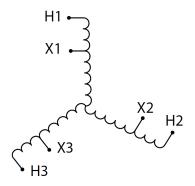

#### PRODUCT SPECIFICATIONS

| PRODUCT SPECIFICATIONS     |                                                                                      |
|----------------------------|--------------------------------------------------------------------------------------|
| Weight                     | 180 lbs                                                                              |
| Phases                     | 3                                                                                    |
| kVA                        | <u>75</u>                                                                            |
| Connection                 | 3PhA-NT-1                                                                            |
| Primary Voltage            | 416                                                                                  |
| Primary Max Current        | 104.1A                                                                               |
| Primary Markings           | H1-H2-H3                                                                             |
| Primary Terminals          | #2/0-6 AWG                                                                           |
| Secondary Voltage          | 240                                                                                  |
| Secondary Max Current      | 180.4A                                                                               |
| Secondary Markings         | <u>X1-X2-X3</u>                                                                      |
| Secondary Terminals        | 300MCM-6                                                                             |
| Primary Taps               | N/A                                                                                  |
| Conductor Material         | Aluminum                                                                             |
| Insulation Class           | 220°C (Class H)                                                                      |
| BIL (Insulation) Level     | 10kV                                                                                 |
| Efficiency (@35% Load) %   | N/A                                                                                  |
| Impedance Range            | <u>1.5 – 3.5%</u>                                                                    |
| Sound (db)                 | 45                                                                                   |
| Enclosure Type             | NEMA 3R Indoor                                                                       |
| Enclosure Size             | E3R-6                                                                                |
| Finish/Colour              | Polyester Powder Coat - ANSI/ASA 61 Grey                                             |
| Standards & Certifications | CSA Certified File No. LR34493, UL Listed File No. E108255, ISO 9001:2015 Registered |