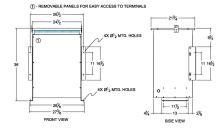

# SCHEMATIC/DIAGRAM AND DIMENSION PICTURES

Three Phase Autotransformer with a capacity of 112.5kVA, transforming 220Y Volts to 416Y Volts

**OFFICIAL QUOTE** 