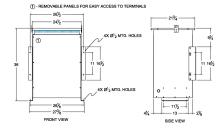

# SCHEMATIC/DIAGRAM AND DIMENSION PICTURES

Three Phase Autotransformer with a capacity of 112.5kVA, transforming 220Y Volts to 416Y Volts

**OFFICIAL QUOTE** 