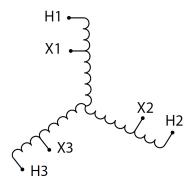

#### **SCHEMATIC/DIAGRAM AND DIMENSION PICTURES**

Three Phase Autotransformer with a capacity of 112.5kVA, transforming 240Y Volts to 416Y Volts

#### **PRODUCT SPECIFICATIONS**

| PRODUCT SPECIFICATIONS     |                                                                                      |
|----------------------------|--------------------------------------------------------------------------------------|
| Weight                     | 284 lbs                                                                              |
| Phases                     | <u>3</u>                                                                             |
| kVA                        | 112.5                                                                                |
| Connection                 | 3PhA-NT-1                                                                            |
| Primary Voltage            | 240                                                                                  |
| Primary Max Current        | 270.6A                                                                               |
| Primary Markings           | <u>X1-X2-X3</u>                                                                      |
| Primary Terminals          | 600MCM-2                                                                             |
| Secondary Voltage          | 416                                                                                  |
| Secondary Max Current      | 156.1A                                                                               |
| Secondary Markings         | H1-H2-H3                                                                             |
| Secondary Terminals        | 300MCM-6                                                                             |
| Primary Taps               | N/A                                                                                  |
| Conductor Material         | Aluminum                                                                             |
| Insulation Class           | 220°C (Class H)                                                                      |
| BIL (Insulation) Level     | <u>10kV</u>                                                                          |
| Efficiency (@35% Load) %   | N/A                                                                                  |
| Impedance Range            | <u>1.5 – 3.5%</u>                                                                    |
| Sound (db)                 | 45                                                                                   |
| Enclosure Type             | NEMA 3R Indoor                                                                       |
| Enclosure Size             | <u>E3R-6</u>                                                                         |
| Finish/Colour              | Polyester Powder Coat - ANSI/ASA 61 Grey                                             |
| Standards & Certifications | CSA Certified File No. LR34493, UL Listed File No. E108255, ISO 9001:2015 Registered |