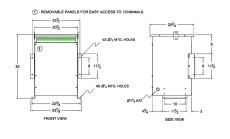

#### **SCHEMATIC/DIAGRAM AND DIMENSION PICTURES**

Three Phase Autotransformer with a capacity of 112.5kVA, transforming 240Y Volts to 416Y Volts