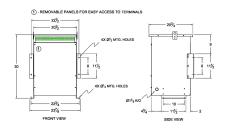

### **SCHEMATIC/DIAGRAM AND DIMENSION PICTURES**

Three Phase Autotransformer with a capacity of 112.5kVA, transforming 575Y Volts to 415Y Volts