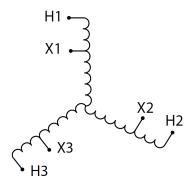

#### **SCHEMATIC/DIAGRAM AND DIMENSION PICTURES**

Three Phase Autotransformer with a capacity of 112.5kVA, transforming 600Y Volts to 440Y Volts

#### PRODUCT SPECIFICATIONS

| PRODUCT SPECIFICATIONS     |                                                                                      |
|----------------------------|--------------------------------------------------------------------------------------|
| Weight                     | 224 lbs                                                                              |
| Phases                     | <u>3</u>                                                                             |
| kVA                        | 112.5                                                                                |
| Connection                 | 3PhA-NT-1                                                                            |
| Primary Voltage            | 600                                                                                  |
| Primary Max Current        | 108.3A                                                                               |
| Primary Markings           | <u>H1-H2-H3</u>                                                                      |
| Primary Terminals          | #2/0-6 AWG                                                                           |
| Secondary Voltage          | 440                                                                                  |
| Secondary Max Current      | <u>147.6A</u>                                                                        |
| Secondary Markings         | <u>X1-X2-X3</u>                                                                      |
| Secondary Terminals        | 300MCM-6                                                                             |
| Primary Taps               | N/A                                                                                  |
| Conductor Material         | Copper                                                                               |
| Insulation Class           | 220°C (Class H)                                                                      |
| BIL (Insulation) Level     | <u>10kV</u>                                                                          |
| Efficiency (@35% Load) %   | N/A                                                                                  |
| Impedance Range            | 1.0 - 3.0%                                                                           |
| Sound (db)                 | <u>45</u>                                                                            |
| Enclosure Type             | NEMA 3R Indoor                                                                       |
| Enclosure Size             | <u>E3R-6</u>                                                                         |
| Finish/Colour              | Polyester Powder Coat - ANSI/ASA 61 Grey                                             |
| Standards & Certifications | CSA Certified File No. LR34493, UL Listed File No. E108255, ISO 9001:2015 Registered |