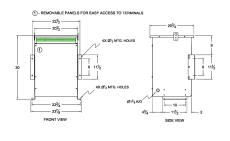

#### **SCHEMATIC/DIAGRAM AND DIMENSION PICTURES**

Three Phase Autotransformer with a capacity of 112.5kVA, transforming 600Y Volts to 440Y Volts

#### PRODUCT SPECIFICATIONS

| PRODUCT SPECIFICATIONS     |                                                                                      |
|----------------------------|--------------------------------------------------------------------------------------|
| Weight                     | 224 lbs                                                                              |
| Phases                     | <u>3</u>                                                                             |
| kVA                        | 112.5                                                                                |
| Connection                 | 3PhA-NT-1                                                                            |
| Primary Voltage            | 600                                                                                  |
| Primary Max Current        | 108.3A                                                                               |
| Primary Markings           | <u>H1-H2-H3</u>                                                                      |
| Primary Terminals          | #2/0-6 AWG                                                                           |
| Secondary Voltage          | 440                                                                                  |
| Secondary Max Current      | <u>147.6A</u>                                                                        |
| Secondary Markings         | <u>X1-X2-X3</u>                                                                      |
| Secondary Terminals        | 300MCM-6                                                                             |
| Primary Taps               | N/A                                                                                  |
| Conductor Material         | Copper                                                                               |
| Insulation Class           | 220°C (Class H)                                                                      |
| BIL (Insulation) Level     | <u>10kV</u>                                                                          |
| Efficiency (@35% Load) %   | N/A                                                                                  |
| Impedance Range            | 1.0 - 3.0%                                                                           |
| Sound (db)                 | <u>45</u>                                                                            |
| Enclosure Type             | NEMA 3R Indoor                                                                       |
| Enclosure Size             | <u>E3R-6</u>                                                                         |
| Finish/Colour              | Polyester Powder Coat - ANSI/ASA 61 Grey                                             |
| Standards & Certifications | CSA Certified File No. LR34493, UL Listed File No. E108255, ISO 9001:2015 Registered |