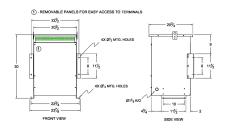

#### **SCHEMATIC/DIAGRAM AND DIMENSION PICTURES**

Three Phase Autotransformer with a capacity of 112.5kVA, transforming 600Y Volts to 440Y Volts