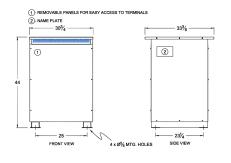

#### SCHEMATIC/DIAGRAM AND DIMENSION PICTURES

Three Phase Autotransformer with a capacity of 150kVA, transforming 200Y Volts to 550Y Volts