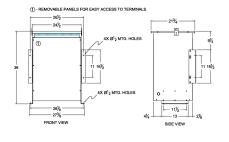

#### SCHEMATIC/DIAGRAM AND DIMENSION PICTURES

Three Phase Autotransformer with a capacity of 150kVA, transforming 380Y Volts to 600Y Volts