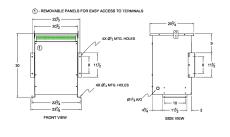

### **SCHEMATIC/DIAGRAM AND DIMENSION PICTURES**

Three Phase Autotransformer with a capacity of 150kVA, transforming 416Y Volts to 600Y Volts