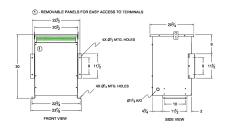

### **SCHEMATIC/DIAGRAM AND DIMENSION PICTURES**

Three Phase Autotransformer with a capacity of 150kVA, transforming 416Y Volts to 600Y Volts