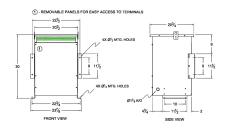

#### **SCHEMATIC/DIAGRAM AND DIMENSION PICTURES**

Three Phase Autotransformer with a capacity of 150kVA, transforming 416Y Volts to 600Y Volts