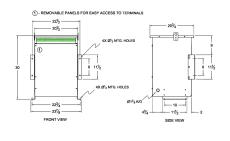

#### **SCHEMATIC/DIAGRAM AND DIMENSION PICTURES**

Three Phase Autotransformer with a capacity of 150kVA, transforming 460Y Volts to 575Y Volts