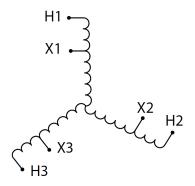

#### **SCHEMATIC/DIAGRAM AND DIMENSION PICTURES**

Three Phase Autotransformer with a capacity of 150kVA, transforming 460Y Volts to 575Y Volts

#### **PRODUCT SPECIFICATIONS**

| PRODUCT SPECIFICATIONS     |                                                                                      |
|----------------------------|--------------------------------------------------------------------------------------|
| Weight                     | 224 lbs                                                                              |
| Phases                     | <u>3</u>                                                                             |
| kVA                        | <u>150</u>                                                                           |
| Connection                 | 3PhA-NT-1                                                                            |
| Primary Voltage            | 460                                                                                  |
| Primary Max Current        | 188.3A                                                                               |
| Primary Markings           | <u>X1-X2-X3</u>                                                                      |
| Primary Terminals          | 600MCM-2                                                                             |
| Secondary Voltage          | <u>575</u>                                                                           |
| Secondary Max Current      | 150.6A                                                                               |
| Secondary Markings         | <u>H1-H2-H3</u>                                                                      |
| Secondary Terminals        | 300MCM-6                                                                             |
| Primary Taps               | N/A                                                                                  |
| Conductor Material         | Copper                                                                               |
| Insulation Class           | 220°C (Class H)                                                                      |
| BIL (Insulation) Level     | <u>10kV</u>                                                                          |
| Efficiency (@35% Load) %   | N/A                                                                                  |
| Impedance Range            | <u>0.5 - 1.5%</u>                                                                    |
| Sound (db)                 | 45                                                                                   |
| Enclosure Type             | NEMA 3R Indoor                                                                       |
| Enclosure Size             | <u>E3R-6</u>                                                                         |
| Finish/Colour              | Polyester Powder Coat – ANSI/ASA 61 Grey                                             |
| Standards & Certifications | CSA Certified File No. LR34493, UL Listed File No. E108255, ISO 9001:2015 Registered |