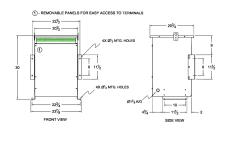

#### **SCHEMATIC/DIAGRAM AND DIMENSION PICTURES**

Three Phase Autotransformer with a capacity of 150kVA, transforming 460Y Volts to 575Y Volts

#### **PRODUCT SPECIFICATIONS**

| Weight                     | 224 lbs                                                                              |
|----------------------------|--------------------------------------------------------------------------------------|
| Phases                     | <u>3</u>                                                                             |
| kVA                        | 150                                                                                  |
| Connection                 | <u>3PhA-NT-1</u>                                                                     |
| Primary Voltage            | 460                                                                                  |
| Primary Max Current        | 188.3A                                                                               |
| Primary Markings           | <u>X1-X2-X3</u>                                                                      |
| Primary Terminals          | 600MCM-2                                                                             |
| Secondary Voltage          | <u>575</u>                                                                           |
| Secondary Max Current      | 150.6A                                                                               |
| Secondary Markings         | <u>H1-H2-H3</u>                                                                      |
| Secondary Terminals        | 300MCM-6                                                                             |
| Primary Taps               | N/A                                                                                  |
| Conductor Material         | Copper                                                                               |
| Insulation Class           | 220°C (Class H)                                                                      |
| BIL (Insulation) Level     | <u>10kV</u>                                                                          |
| Efficiency (@35% Load) %   | N/A                                                                                  |
| Impedance Range            | <u>0.5 – 1.5%</u>                                                                    |
| Sound (db)                 | <u>45</u>                                                                            |
| Enclosure Type             | NEMA 3R Indoor                                                                       |
| Enclosure Size             | <u>E3R-6</u>                                                                         |
| Finish/Colour              | Polyester Powder Coat - ANSI/ASA 61 Grey                                             |
| Standards & Certifications | CSA Certified File No. LR34493, UL Listed File No. E108255, ISO 9001:2015 Registered |