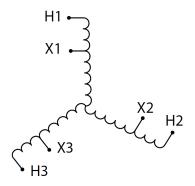

#### **SCHEMATIC/DIAGRAM AND DIMENSION PICTURES**

Three Phase Autotransformer with a capacity of 150kVA, transforming 460Y Volts to 575Y Volts

#### **PRODUCT SPECIFICATIONS**

| Weight                     | 224 lbs                                                                              |
|----------------------------|--------------------------------------------------------------------------------------|
| Phases                     | <u>3</u>                                                                             |
| kVA                        | 150                                                                                  |
| Connection                 | <u>3PhA-NT-1</u>                                                                     |
| Primary Voltage            | 460                                                                                  |
| Primary Max Current        | 188.3A                                                                               |
| Primary Markings           | <u>X1-X2-X3</u>                                                                      |
| Primary Terminals          | 600MCM-2                                                                             |
| Secondary Voltage          | <u>575</u>                                                                           |
| Secondary Max Current      | 150.6A                                                                               |
| Secondary Markings         | <u>H1-H2-H3</u>                                                                      |
| Secondary Terminals        | 300MCM-6                                                                             |
| Primary Taps               | N/A                                                                                  |
| Conductor Material         | Copper                                                                               |
| Insulation Class           | 220°C (Class H)                                                                      |
| BIL (Insulation) Level     | <u>10kV</u>                                                                          |
| Efficiency (@35% Load) %   | N/A                                                                                  |
| Impedance Range            | <u>0.5 – 1.5%</u>                                                                    |
| Sound (db)                 | <u>45</u>                                                                            |
| Enclosure Type             | NEMA 3R Indoor                                                                       |
| Enclosure Size             | <u>E3R-6</u>                                                                         |
| Finish/Colour              | Polyester Powder Coat - ANSI/ASA 61 Grey                                             |
| Standards & Certifications | CSA Certified File No. LR34493, UL Listed File No. E108255, ISO 9001:2015 Registered |