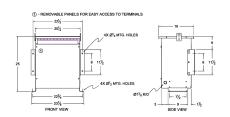

#### **SCHEMATIC/DIAGRAM AND DIMENSION PICTURES**

Three Phase Autotransformer with a capacity of 150kVA, transforming 550Y Volts to 480Y Volts

#### PRODUCT SPECIFICATIONS

| PRODUCT SPECIFICATIONS     |                                                                                       |
|----------------------------|---------------------------------------------------------------------------------------|
| Weight                     | 160 lbs                                                                               |
| Phases                     | <u>3</u>                                                                              |
| kVA                        | 150                                                                                   |
| Connection                 | 3PhA-NT-1                                                                             |
| Primary Voltage            | <u>550</u>                                                                            |
| Primary Max Current        | 157.5A                                                                                |
| Primary Markings           | H1-H2-H3                                                                              |
| Primary Terminals          | 300MCM-6                                                                              |
| Secondary Voltage          | 480                                                                                   |
| Secondary Max Current      | 180.4A                                                                                |
| Secondary Markings         | <u>X1-X2-X3</u>                                                                       |
| Secondary Terminals        | 300MCM-6                                                                              |
| Primary Taps               | N/A                                                                                   |
| Conductor Material         | Copper                                                                                |
| Insulation Class           | 220°C (Class H)                                                                       |
| BIL (Insulation) Level     | 10kV                                                                                  |
| Efficiency (@35% Load) %   | N/A                                                                                   |
| Impedance Range            | 0.5 - 1.5%                                                                            |
| Sound (db)                 | 45                                                                                    |
| Enclosure Type             | NEMA 3R Indoor                                                                        |
| Enclosure Size             | <u>E3R-5</u>                                                                          |
| Finish/Colour              | Polyester Powder Coat - ANSI/ASA 61 Grey                                              |
| Standards & Certifications | CSA Certified File No. LR34493, UL Listed File No. E108255, ISO 9001:2015  Registered |