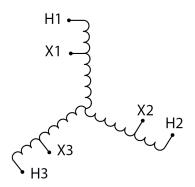

#### **SCHEMATIC/DIAGRAM AND DIMENSION PICTURES**

Three Phase Autotransformer with a capacity of 150kVA, transforming 550Y Volts to 480Y Volts

#### PRODUCT SPECIFICATIONS

| PRODUCT SPECIFICATIONS     |                                                                                       |
|----------------------------|---------------------------------------------------------------------------------------|
| Weight                     | 160 lbs                                                                               |
| Phases                     | <u>3</u>                                                                              |
| kVA                        | 150                                                                                   |
| Connection                 | 3PhA-NT-1                                                                             |
| Primary Voltage            | <u>550</u>                                                                            |
| Primary Max Current        | 157.5A                                                                                |
| Primary Markings           | H1-H2-H3                                                                              |
| Primary Terminals          | 300MCM-6                                                                              |
| Secondary Voltage          | 480                                                                                   |
| Secondary Max Current      | 180.4A                                                                                |
| Secondary Markings         | <u>X1-X2-X3</u>                                                                       |
| Secondary Terminals        | 300MCM-6                                                                              |
| Primary Taps               | N/A                                                                                   |
| Conductor Material         | Copper                                                                                |
| Insulation Class           | 220°C (Class H)                                                                       |
| BIL (Insulation) Level     | 10kV                                                                                  |
| Efficiency (@35% Load) %   | N/A                                                                                   |
| Impedance Range            | 0.5 - 1.5%                                                                            |
| Sound (db)                 | 45                                                                                    |
| Enclosure Type             | NEMA 3R Indoor                                                                        |
| Enclosure Size             | <u>E3R-5</u>                                                                          |
| Finish/Colour              | Polyester Powder Coat - ANSI/ASA 61 Grey                                              |
| Standards & Certifications | CSA Certified File No. LR34493, UL Listed File No. E108255, ISO 9001:2015  Registered |