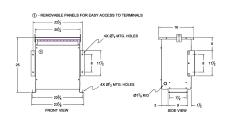

#### **SCHEMATIC/DIAGRAM AND DIMENSION PICTURES**

Three Phase Autotransformer with a capacity of 150kVA, transforming 550Y Volts to 480Y Volts