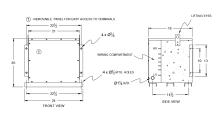

#### **SCHEMATIC/DIAGRAM AND DIMENSION PICTURES**

Three Phase Encapsulated Autotransformer with a capacity of 112.5kVA, transforming 600Y Volts to 480Y Volts