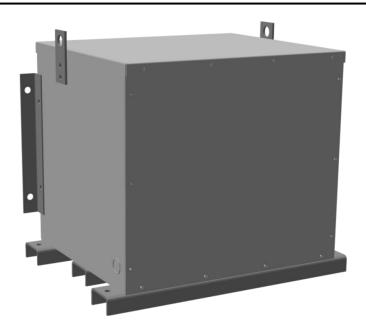

# 112.5KVA 600 VOLTS TO 480 VOLTS THREE PHASE ENCAPSULATED AUTOTRANSFORMER

\$4,370.00 CAD

Three Phase Encapsulated Autotransformer with a capacity of 112.5kVA, transforming 600Y Volts to 480Y Volts

SKU: RA112J-H/EP