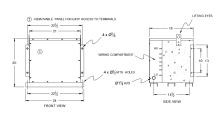

#### **SCHEMATIC/DIAGRAM AND DIMENSION PICTURES**

Three Phase Encapsulated Autotransformer with a capacity of 112.5kVA, transforming 600Y Volts to 480Y Volts