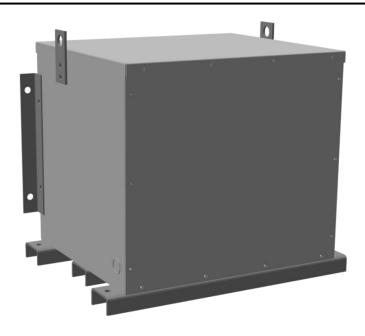

# 112.5KVA 600 VOLTS TO 480 VOLTS THREE PHASE ENCAPSULATED AUTOTRANSFORMER

# 112.5KVA 600 VOLTS TO 480 VOLTS THREE PHASE ENCAPSULATED AUTOTRANSFORMER

\$4,370.00 CAD

Three Phase Encapsulated Autotransformer with a capacity of 112.5kVA, transforming 600Y Volts to 480Y Volts

SKU: RA112J-H/EP