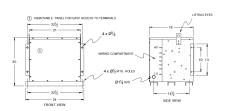

#### **SCHEMATIC/DIAGRAM AND DIMENSION PICTURES**

Three Phase Encapsulated Autotransformer with a capacity of 112.5kVA, transforming 600Y Volts to 480Y Volts