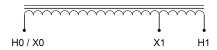

#### SCHEMATIC/DIAGRAM AND DIMENSION PICTURES

Single Phase Autotransformer with a capacity of 37.5kVA, transforming 230 Volts to 120 Volts

#### **PRODUCT SPECIFICATIONS**

| Weight                     | 180 lbs                                                                              |
|----------------------------|--------------------------------------------------------------------------------------|
| Phases                     | 1                                                                                    |
| kVA                        | <u>37.5</u>                                                                          |
| Connection                 | <u>1PhA-NT-1</u>                                                                     |
| Primary Voltage            | 230                                                                                  |
| Primary Max Current        | 94.1A                                                                                |
| Primary Markings           | <u>H0-H1</u>                                                                         |
| Primary Terminals          | #2/0-6 AWG                                                                           |
| Secondary Voltage          | 120                                                                                  |
| Secondary Max Current      | 180.4A                                                                               |
| Secondary Markings         | <u>X0-X1</u>                                                                         |
| Secondary Terminals        | 300MCM-6                                                                             |
| Primary Taps               | N/A                                                                                  |
| Conductor Material         | Copper                                                                               |
| Insulation Class           | 220°C (Class H)                                                                      |
| BIL (Insulation) Level     | 10kV                                                                                 |
| Efficiency (@35% Load) %   | N/A                                                                                  |
| Impedance Range            | 1.5 - 3.5%                                                                           |
| Sound (db)                 | 45 dB                                                                                |
| Enclosure Type             | NEMA 3R Indoor                                                                       |
| Enclosure Size             | <u>E3R-4</u>                                                                         |
| Finish/Colour              | Polyester Powder Coat – ANSI/ASA 61 Grey                                             |
| Standards & Certifications | CSA Certified File No. LR34493, UL Listed File No. E108255, ISO 9001:2015 Registered |