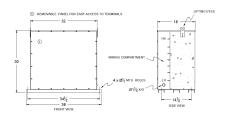

## **SCHEMATIC/DIAGRAM AND DIMENSION PICTURES**

#### **PRODUCT SPECIFICATIONS**

| Weight              | 1300 lbs            |
|---------------------|---------------------|
| Phases              | 3                   |
| kVA                 | <u>75</u>           |
| Connection          | <u>3Ph-DY-5T-SD</u> |
| Primary Voltage     | 600                 |
| Primary Max Current | 72.2A               |
| Primary Markings    | <u>H1-H2-3</u>      |

#### BC75J-M/EP

| Primary Terminals      | #2-14 AWG           |
|------------------------|---------------------|
| Secondary Voltage      | <u>208Y/120</u>     |
| Secondary Max Current  | 208.2A              |
| Secondary Markings     | <u>X0-X1-X2-X3</u>  |
| Secondary Terminals    | 300MCM-6            |
| Primary Taps           | <u>+/- 2 x 2.5%</u> |
| Conductor Material     | <u>Copper</u>       |
| Insuation Class        | 200                 |
| BIL (Insulation) Level | 10kV                |
| Efficiency             | N/A                 |
| Impedance              | 1.5 - 3.5%          |
| Sound (db)             | <u>50</u>           |
| Enclosure Type         | NEMA 3R Indoor      |
| Enclosure              | <u>E3R-3PEP-7</u>   |