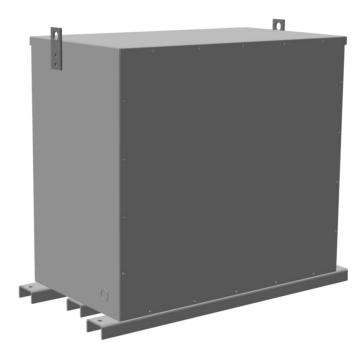

# BC75J-M/EP

\$16,974.00 CAD

SKU: c10bf840df42

**Categories:** Encapsulated Isolation Transformer

#### **PRODUCT SPECIFICATIONS**

| Weight              | 1300 lbs            |
|---------------------|---------------------|
| Phases              | 3                   |
| kVA                 | <u>75</u>           |
| Connection          | <u>3Ph-DY-5T-SD</u> |
| Primary Voltage     | 600                 |
| Primary Max Current | 72.2A               |
| Primary Markings    | H1-H2-3             |

### BC75J-M/EP

| Primary Terminals      | #2-14 AWG           |
|------------------------|---------------------|
| Secondary Voltage      | <u>208Y/120</u>     |
| Secondary Max Current  | 208.2A              |
| Secondary Markings     | <u>X0-X1-X2-X3</u>  |
| Secondary Terminals    | 300MCM-6            |
| Primary Taps           | <u>+/- 2 x 2.5%</u> |
| Conductor Material     | <u>Copper</u>       |
| Insuation Class        | 200                 |
| BIL (Insulation) Level | 10kV                |
| Efficiency             | N/A                 |
| Impedance              | <u>1.5 - 3.5%</u>   |
| Sound (db)             | <u>50</u>           |
| Enclosure Type         | NEMA 3R Indoor      |
| Enclosure              | <u>E3R-3PEP-7</u>   |