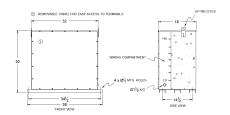

## **SCHEMATIC/DIAGRAM AND DIMENSION PICTURES**

#### **PRODUCT SPECIFICATIONS**

| Weight              | 1300 lbs            |
|---------------------|---------------------|
| Phases              | 3                   |
| kVA                 | <u>75</u>           |
| Connection          | <u>3Ph-DY-5T-SD</u> |
| Primary Voltage     | 600                 |
| Primary Max Current | 72.2A               |
| Primary Markings    | H1-H2-3             |

### BC75J-M/EP

| Primary Terminals      | #2-14 AWG           |
|------------------------|---------------------|
| Secondary Voltage      | <u>208Y/120</u>     |
| Secondary Max Current  | 208.2A              |
| Secondary Markings     | <u>X0-X1-X2-X3</u>  |
| Secondary Terminals    | 300MCM-6            |
| Primary Taps           | <u>+/- 2 x 2.5%</u> |
| Conductor Material     | <u>Copper</u>       |
| Insuation Class        | 200                 |
| BIL (Insulation) Level | 10kV                |
| Efficiency             | N/A                 |
| Impedance              | <u>1.5 - 3.5%</u>   |
| Sound (db)             | <u>50</u>           |
| Enclosure Type         | NEMA 3R Indoor      |
| Enclosure              | <u>E3R-3PEP-7</u>   |