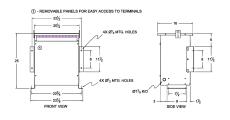

#### **SCHEMATIC/DIAGRAM AND DIMENSION PICTURES**

Three Phase Autotransformer with a capacity of 30kVA, transforming 220Y Volts to 120Y Volts