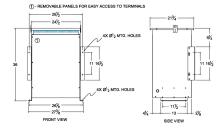

# SCHEMATIC/DIAGRAM AND DIMENSION PICTURES

Single Phase Autotransformer with a capacity of 100kVA, transforming 208 Volts to 440 Volts

**OFFICIAL QUOTE** 