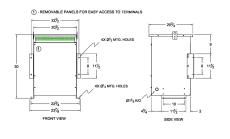

#### **SCHEMATIC/DIAGRAM AND DIMENSION PICTURES**

Three Phase Autotransformer with a capacity of 30kVA, transforming 380Y Volts to 110Y Volts