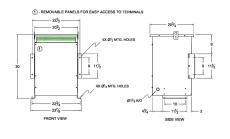

#### **SCHEMATIC/DIAGRAM AND DIMENSION PICTURES**

Three Phase Autotransformer with a capacity of 30kVA, transforming 380Y Volts to 110Y Volts