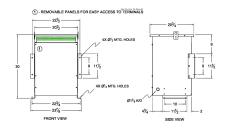

#### **SCHEMATIC/DIAGRAM AND DIMENSION PICTURES**

Three Phase Autotransformer with a capacity of 30kVA, transforming 440Y Volts to 110Y Volts