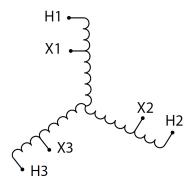

#### **SCHEMATIC/DIAGRAM AND DIMENSION PICTURES**

Three Phase Autotransformer with a capacity of 30kVA, transforming 440Y Volts to 110Y Volts

#### PRODUCT SPECIFICATIONS

| PRODUCT SPECIFICATIONS     |                                                                                       |
|----------------------------|---------------------------------------------------------------------------------------|
| Weight                     | 194 lbs                                                                               |
| Phases                     | <u>3</u>                                                                              |
| kVA                        | 30                                                                                    |
| Connection                 | 3PhA-NT-1                                                                             |
| Primary Voltage            | 440                                                                                   |
| Primary Max Current        | 39.4A                                                                                 |
| Primary Markings           | H1-H2-H3                                                                              |
| Primary Terminals          | #2-14 AWG                                                                             |
| Secondary Voltage          | 110                                                                                   |
| Secondary Max Current      | 157.5A                                                                                |
| Secondary Markings         | <u>X1-X2-X3</u>                                                                       |
| Secondary Terminals        | 300MCM-6                                                                              |
| Primary Taps               | N/A                                                                                   |
| Conductor Material         | Copper                                                                                |
| Insulation Class           | 220°C (Class H)                                                                       |
| BIL (Insulation) Level     | 10kV                                                                                  |
| Efficiency (@35% Load) %   | N/A                                                                                   |
| Impedance Range            | 2.5 - 4.5%                                                                            |
| Sound (db)                 | 45                                                                                    |
| Enclosure Type             | NEMA 3R Indoor                                                                        |
| Enclosure Size             | E3R-6                                                                                 |
| Finish/Colour              | Polyester Powder Coat - ANSI/ASA 61 Grey                                              |
| Standards & Certifications | CSA Certified File No. LR34493, UL Listed File No. E108255, ISO 9001:2015  Registered |