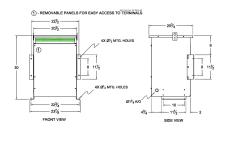

#### **SCHEMATIC/DIAGRAM AND DIMENSION PICTURES**

Three Phase Autotransformer with a capacity of 30kVA, transforming 480Y Volts to 110Y Volts