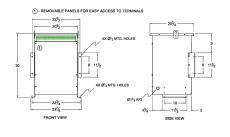

#### **SCHEMATIC/DIAGRAM AND DIMENSION PICTURES**

Three Phase Autotransformer with a capacity of 30kVA, transforming 480Y Volts to 110Y Volts