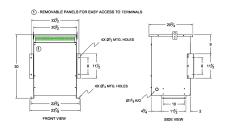

#### **SCHEMATIC/DIAGRAM AND DIMENSION PICTURES**

Three Phase Autotransformer with a capacity of 30kVA, transforming 480Y Volts to 110Y Volts