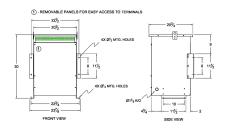

#### **SCHEMATIC/DIAGRAM AND DIMENSION PICTURES**

Three Phase Autotransformer with a capacity of 30kVA, transforming 480Y Volts to 110Y Volts