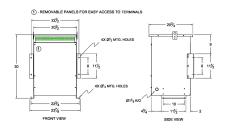

#### **SCHEMATIC/DIAGRAM AND DIMENSION PICTURES**

Three Phase Autotransformer with a capacity of 30kVA, transforming 575Y Volts to 110Y Volts