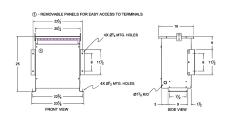

#### **SCHEMATIC/DIAGRAM AND DIMENSION PICTURES**

Three Phase Autotransformer with a capacity of 45kVA, transforming 120Y Volts to 200Y Volts