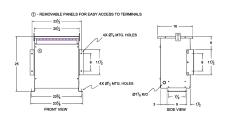

#### **SCHEMATIC/DIAGRAM AND DIMENSION PICTURES**

Three Phase Autotransformer with a capacity of 45kVA, transforming 120Y Volts to 200Y Volts