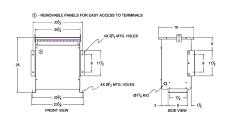

#### **SCHEMATIC/DIAGRAM AND DIMENSION PICTURES**

Three Phase Autotransformer with a capacity of 45kVA, transforming 415Y Volts to 230Y Volts