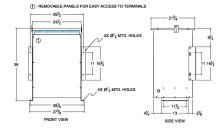

## SCHEMATIC/DIAGRAM AND DIMENSION PICTURES

Single Phase Isolation Transformer with a capacity of 75kVA, transforming 480 Volts to 600 Volts

**OFFICIAL QUOTE** 