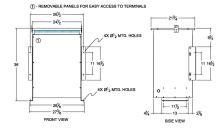

#### SCHEMATIC/DIAGRAM AND DIMENSION PICTURES

Single Phase Isolation Transformer with a capacity of 75kVA, transforming 550 Volts to 347 Volts

**OFFICIAL QUOTE** 