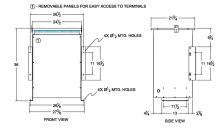

#### SCHEMATIC/DIAGRAM AND DIMENSION PICTURES

Single Phase Isolation Transformer with a capacity of 75kVA, transforming 550 Volts to 347 Volts

**OFFICIAL QUOTE** 

#### 75KVA 550 VOLTS TO 347 VOLTS SINGLE PHASE ISOLATION TRANSFORMER