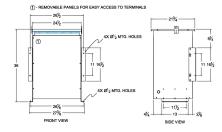

#### SCHEMATIC/DIAGRAM AND DIMENSION PICTURES

Single Phase Isolation Transformer with a capacity of 75kVA, transforming 550 Volts to 115/230 Volts

**OFFICIAL QUOTE** 