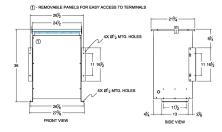

#### SCHEMATIC/DIAGRAM AND DIMENSION PICTURES

Single Phase Isolation Transformer with a capacity of 75kVA, transforming 575 Volts to 115 Volts

**OFFICIAL QUOTE** 