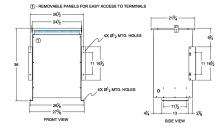

## SCHEMATIC/DIAGRAM AND DIMENSION PICTURES

Single Phase Isolation Transformer with a capacity of 75kVA, transforming 575 Volts to 115 Volts

**OFFICIAL QUOTE** 