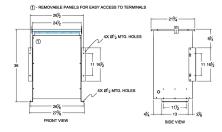

## SCHEMATIC/DIAGRAM AND DIMENSION PICTURES

Single Phase Isolation Transformer with a capacity of 75kVA, transforming 600 Volts to 240 Volts

**OFFICIAL QUOTE** 